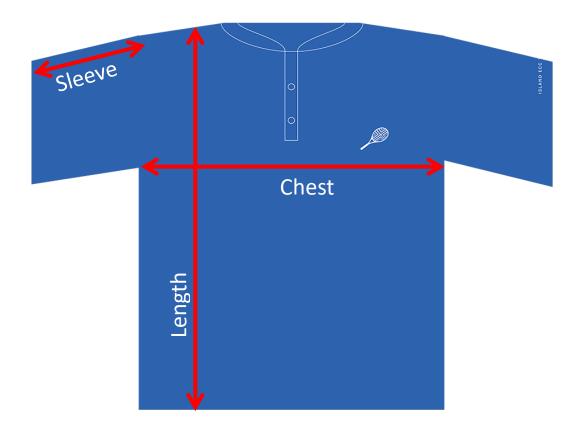

| Size Chart (inch)                |       |        |       |         |  |  |  |
|----------------------------------|-------|--------|-------|---------|--|--|--|
|                                  | Small | Medium | Large | X-Large |  |  |  |
| Chest                            | 20    | 21     | 22.5  | 24      |  |  |  |
| Length                           | 27    | 28     | 29    | 30      |  |  |  |
| Sleeve<br>(Length from shoulder) | 8     | 8.5    | 9     | 9.5     |  |  |  |