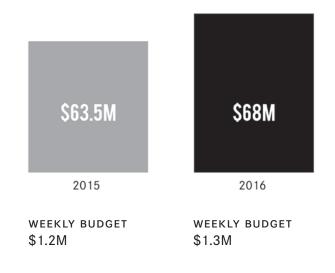

### HOPE

Hope of the City hosted 79 events last year. The event with the highest number of volunteers was a "Poon Choi" lunch catered for the elderly in Ngau Tau Kok.

# FILIPINO MINISTRY 71 INDONESIAN MINISTRY 25 PRISON VOLUNTEERS 46 ORPHANAGE VOLUNTEERS 98

NO OF VOLUNTEERS

715

NO OF PARTNER ORGANIZATIONS

**25** 



### **EVENTS**

RENEW
CONFERENCE
AT SUNBEAM
THEATRE
692

MEN'S CONFERENCE FUSE SINGLES CONFERENCE 350

> EMULATE YOUTH CONFERENCE 358

RZIM CONFERENCE 503

CHRISTMAS EVE
HEAVEN & NATURE SING
AT QUEEN ELIZABETH
STADIUM

4PM/1974 8PM/1937

**MEDIA** 

#### MOST PLAYED SERMONS

- 1. ReThinking LOVE
- 2. Floored by God: The Blueprint
- 3. Raw Emotion: Emotional Takeover

UNIQUE VISITORS VIEWED OUR WEBSITE

143,786

#### ANNUAL GENERAL+ MISSION GIVING



#### ANNUAL BUDGET





ANNUAL BUDGET FOR 2017 \$73M

# OPERATING EXPENSE



#### MISSION SUPPORT





25%
OF ALL EXPENSES
GOES TO MISSION





SUPPORTED PARTNERS

**OUTREACH GIVING**