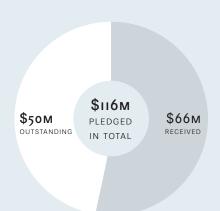

#### **5SUB-COMMITTEE TEAMS**

BUILDING, FUND RAISING,
PRAYER & COMMUNICATION,
LEGAL AND FINANCE

NUMBER OF PLEDGES AS OF 31 AUGUST 2016

647

SITES VISITED / 20

MEN

MEN'S FRATERNITY 72 PURE DESIRE 52 BIBLE STUDIES 111