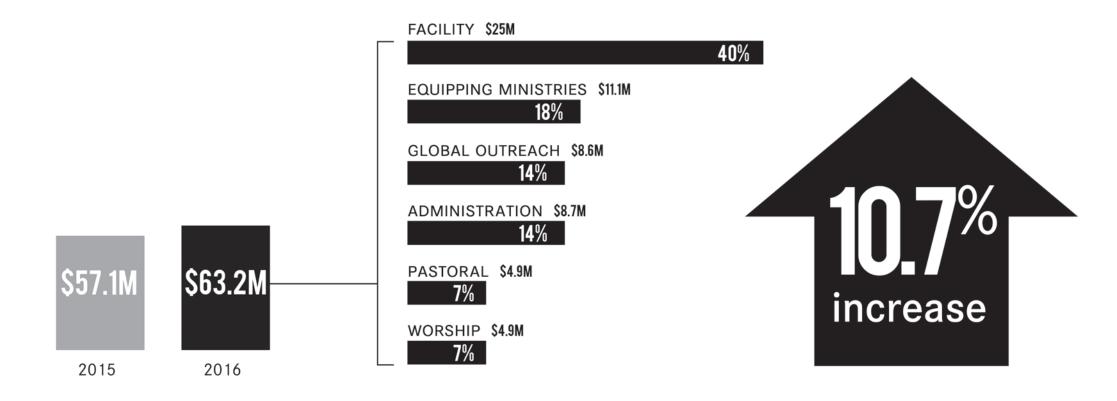

# OPERATING EXPENSE

#### MISSION SUPPORT

25%
OF ALL EXPENSES
GOES TO MISSION

SUPPORTED PARTNERS

**OUTREACH GIVING**