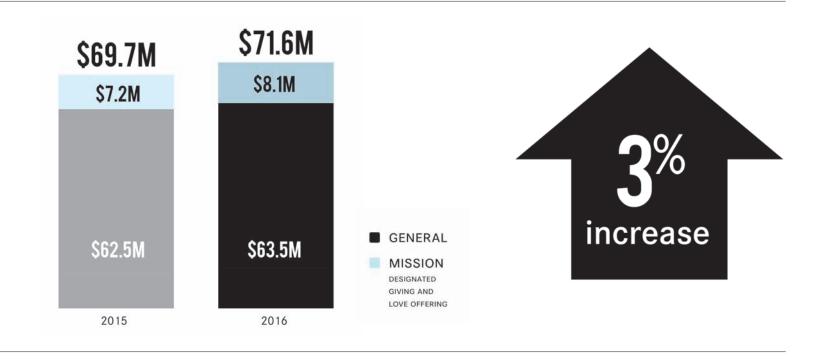

T TIMER 65



## LOCAL

### HOPE

Hope of the City hosted 79 events last year. The event with the highest number of volunteers was a "Poon Choi" lunch catered for the elderly in Ngau Tau Kok.

# FILIPINO MINISTRY 71 INDONESIAN MINISTRY 25 PRISON VOLUNTEERS 46 ORPHANAGE VOLUNTEERS 98

NO OF VOLUNTEERS

715

NO OF PARTNER ORGANIZATIONS

**25** 



### **EVENTS**

RENEW
CONFERENCE
AT SUNBEAM
THEATRE
692

MEN'S CONFERENCE FUSE SINGLES CONFERENCE 350

> EMULATE YOUTH CONFERENCE 358

RZIM CONFERENCE 503

CHRISTMAS EVE
HEAVEN & NATURE SING
AT QUEEN ELIZABETH
STADIUM

4PM/1974 8PM/1937

**MEDIA** 

#### MOST PLAYED SERMONS

- 1. ReThinking LOVE
- 2. Floored by God: The Blueprint
- 3. Raw Emotion: Emotional Takeover

UNIQUE VISITORS VIEWED OUR WEBSITE

143,786

#### ANNUAL GENERAL+ MISSION GIVING



#### ANNUAL BUDGET





ANNUAL BUDGET FOR 2017 \$73M

# OPERATING EXPENSE



#### MISSION SUPPORT





25%
OF ALL EXPENSES
GOES TO MISSION





SUPPORTED PARTNERS

**OUTREACH GIVING**