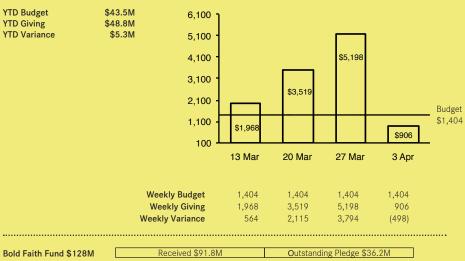

SENIOR PASTOR

**Executive Assistant** 

angela.ho@islandecc.hk

**GENERAL OFFERING** 

YTD Budget

YTD Giving YTD Variance

YEAR TO DATE (31 WEEKS)

12.1% surplus on giving

#### FISCAL YEAR SEP 2016 - AUG 2017

PAST 4 WEEKS (Thousands HKD)

Bold Faith Initial Fund Raising Target \$1 Billion

GIVING TO ISLAND ECC We encourage those who consider Island ECC their church home to prayerfully give a percentage of their income to the church on a regular basis.